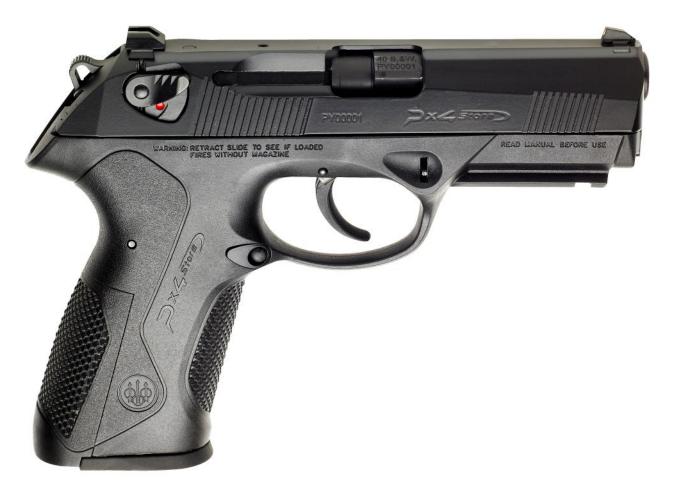

## PX4 Storm Full Size - 9mm

Manufactured in three calibers, the PX4 Storm features a locked-breech with a rotating barrel system, the strongest action to date. The light yet durable frame employs modern thermoplastic technology through the use of polymer reinforced fiberglass. The modular structure, versatility, and ergonomics of the PX4 Full size make it the ideal firearm for the professional user.

## Configurations

| Action                            | DA/SA                                                        |
|-----------------------------------|--------------------------------------------------------------|
| Caliber                           | 9x19mm                                                       |
| Locking System                    | Rotating barrel, locked breech                               |
| Magazine Capacity                 | 17 rounds                                                    |
| Slide Finish                      | Bruniton                                                     |
| Weight Unloaded<br>Empty Magazine | approx. 785g / 27.69oz                                       |
| Rifling Pitch                     | 250mm / 10in                                                 |
| Operating Principle               | Recoil-operated                                              |
| Threaded Barrel                   | No                                                           |
| Number of Grooves                 | R.H 6 grooves                                                |
| RDO Ready                         | No                                                           |
| Sights System                     | 3 dot sistem, rear &<br>front sight adjustable in<br>windage |
| Frame Material                    | Fiberglass reinforced polymer                                |
| Accessory Rail                    | MIL-STD-1913                                                 |
| Safeties                          | External on slide, out of abttery, firing pin block          |
| Height                            | approx. 145mm / 5.70in                                       |
| Width                             | approx. 38mm / 1.49in                                        |
| Length                            | approx. 195mm / 7.68in                                       |
| Barrel Length                     | approx. 102mm / 4.02in                                       |
| Sight Radius                      | 147mm / 5.78in                                               |