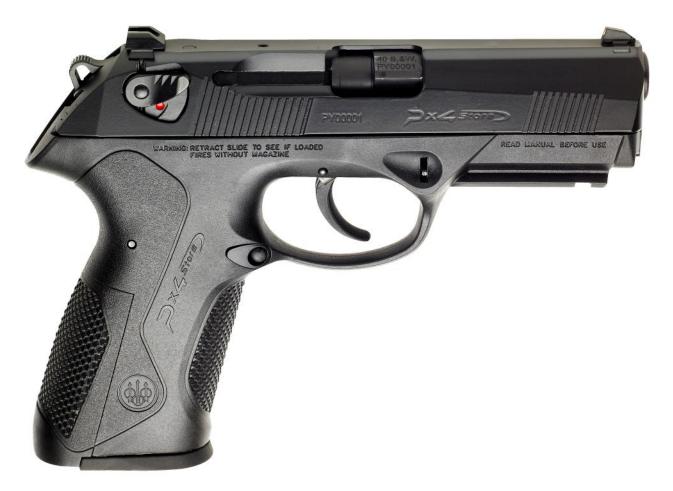

## PX4 Storm Full Size - .40S&W

Manufactured in three calibers, the PX4 Storm features a locked-breech with a rotating barrel system, the strongest action to date. The light yet durable frame employs modern thermoplastic technology through the use of polymer reinforced fiberglass. The modular structure, versatility, and ergonomics of the PX4 Full size make it the ideal firearm for the professional user.