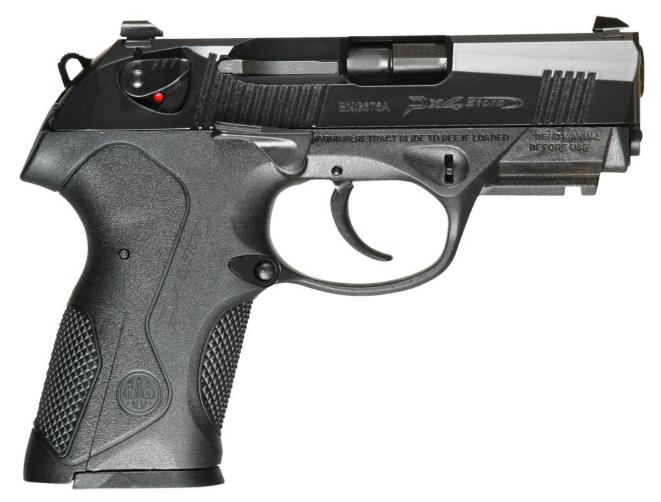

## PX4 Storm Compact - .40S&W

The PX4 Storm Compact pistol is sized between the Full Size and the SubCompact models. It adopts the rotating barrel design of the full-size pistol, but with a shorter and proportioned slide and frame.

## Configurations

| Action                            | DA/SA                                                        |
|-----------------------------------|--------------------------------------------------------------|
| Caliber                           | .405&W                                                       |
| Locking System                    | Rotating barrel, locked breech                               |
| Magazine Capacity                 | 12 rounds                                                    |
| Slide Finish                      | Bruniton                                                     |
| Weight Unloaded<br>Empty Magazine | approx. 770g / 27.16oz                                       |
| Rifling Pitch                     | 400mm / 15.75in                                              |
| Operating Principle               | Recoil-operated                                              |
| Threaded Barrel                   | No                                                           |
| Number of Grooves                 | R.H 6 grooves                                                |
| RDO Ready                         | No                                                           |
| Sights System                     | 3 dot sistem, rear &<br>front sight adjustable in<br>windage |
| Frame Material                    | Fiberglass reinforced polymer                                |
| Accessory Rail                    | MIL-STD-1913                                                 |
| Safeties                          | External on slide, out of abttery, firing pin block          |
| Height                            | approx. 130mm / 5.12in                                       |
| Width                             | approx. 40mm / 1.57in                                        |
| Length                            | approx. 175mm / 6.89in                                       |
| Barrel Length                     | approx. 84mm / 3.31in                                        |
| Sight Radius                      | 132mm / 5.20in                                               |