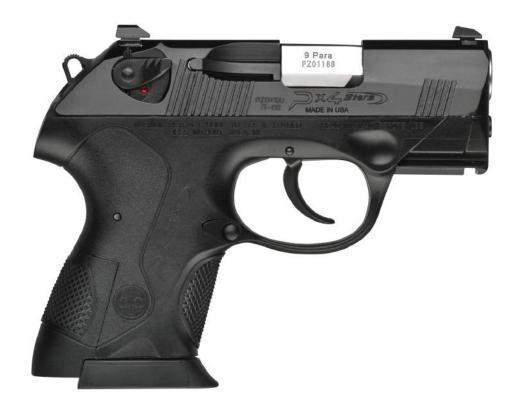

## PX4 Storm SubCompact - 9mm

The Beretta Px4 Storm Sub-Compact pistol is the most advanced sub-compact sidearm of its kind. Built around Beretta's latest Px4 modular technology, the Px4 Storm Sub-Compact delivers concealed carry handling with large frame firepower. The Px4 Storm Sub-Compact uses a very reliable locked breech and tilt barrel system, providing a more compact and lighter weight system.

## Configurations

| Action                            | DA/SA                                                                        |
|-----------------------------------|------------------------------------------------------------------------------|
| Caliber                           | 9x19mm                                                                       |
| Locking System                    | Tilt-barrel, locked breech                                                   |
| Magazine Capacity                 | 13 rounds                                                                    |
| Slide Finish                      | Bruniton                                                                     |
| Weight Unloaded<br>Empty Magazine | approx. 740g / 26.10oz                                                       |
| Rifling Pitch                     | 250mm / 10in                                                                 |
| Operating Principle               | Recoil-operated                                                              |
| Threaded Barrel                   | No                                                                           |
| Number of Grooves                 | R.H 6 grooves                                                                |
| RDO Ready                         | No                                                                           |
| Sights System                     | 3 dot system, rear & front sight adjustable in windage                       |
| Frame Material                    | Fiberglass reinforced polymer                                                |
| Accessory Rail                    | MIL-STD-1913                                                                 |
| •                                 |                                                                              |
| Safeties                          | External on slide, out of abttery, firing pin block                          |
|                                   |                                                                              |
| Safeties                          | abttery, firing pin block                                                    |
| Safeties<br>Height                | abttery, firing pin block approx. 122mm / 4.80in                             |
| Safeties Height Width             | abttery, firing pin block<br>approx. 122mm / 4.80in<br>apporx. 36mm / 1.42in |