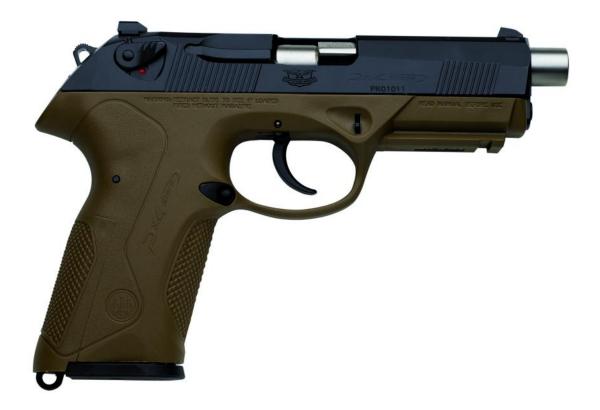

## PX4 Storm Special Duty - 45Auto

The Beretta PX4 Storm SD, chambered for the full power .45 caliber, was conceived for extreme tactical use in any environmental conditions. It keeps the dimensions and grip size as close as possible to those of the PX4 Storm Full Size and boasts the same ergonomics advantages of the PX4 family.

## Configurations

| Action                            | DA/SA                                                        |
|-----------------------------------|--------------------------------------------------------------|
| Caliber                           | .45 AUTO                                                     |
| Locking System                    | Rotating barrel, locked breech                               |
| Magazine Capacity                 | 10 rounds                                                    |
| Slide Finish                      | Bruniton                                                     |
| Weight Unloaded<br>Empty Magazine | approx. 800g / 28.22oz                                       |
| Rifling Pitch                     | 406mm / 16in                                                 |
| Operating Principle               | Recoil-operated                                              |
| Threaded Barrel                   | No                                                           |
| Number of Grooves                 | R.H 6 grooves                                                |
| RDO Ready                         | No                                                           |
| Sights System                     | 3 dot system, rear &<br>front sight adjustable in<br>windage |
| Frame Material                    | Fiberglass reinforced polymer                                |
| Accessory Rail                    | MIL-STD-1913                                                 |
| Safeties                          | External on slide, out of abttery, firing pin block          |
| Height                            | approx. 145mm / 5.71in                                       |
| Width                             | approx. 36mm / 1.42in                                        |
| Length                            | approx. 210mm / 8.27in                                       |
| Barrel Length                     | approx. 115mm / 4.53in                                       |
| Sight Radius                      | 149mm / 5.87in                                               |