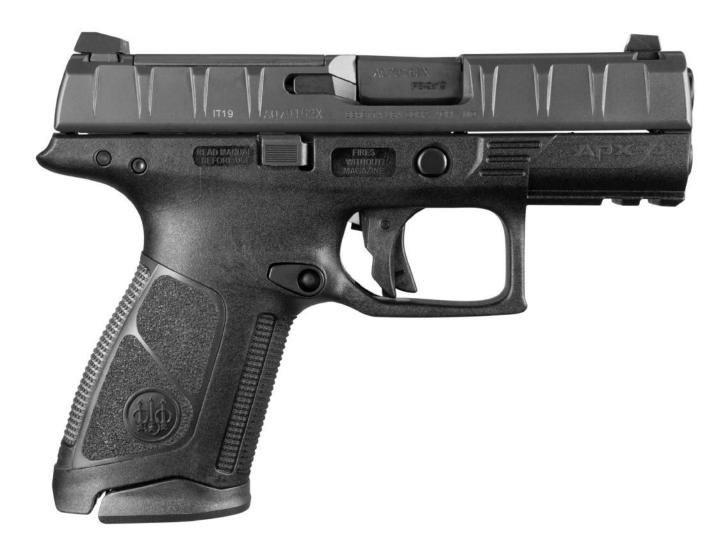

## APX Centurion RDO - 9mm

The Beretta APX Centurion RDO is an evolution of our popular APX striker fired duty pistol that incorporates the ability to easily mount a Red Dot Optic integrally on your slide. The pistol features all the same modularity of the APX RDO.