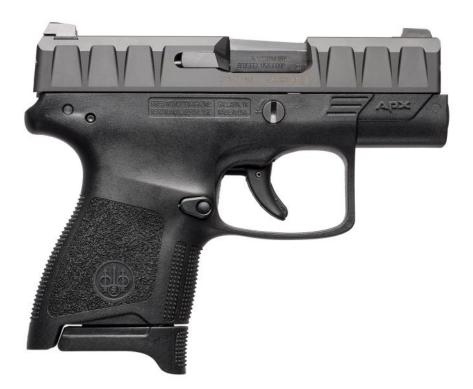

## APX Carry - 9mm

The Beretta APX Carry has been designed specifically for military and law enforcement users who have a need for ultra-concealment but want similar handling characteristics and ergonomics to their duty pistols. The Beretta APX Carry striker-fired semiautomatic pistol, utilizing a removable internal metal chassis, can be easily modified with replaceable grip frame housing and is simple to disassemble and maintain. The extremely low profile, snag-free, design of the APX makes it easy to carry and draw from the holster. To accommodate right or left-handed use, the magazine release button can be easily reversed.