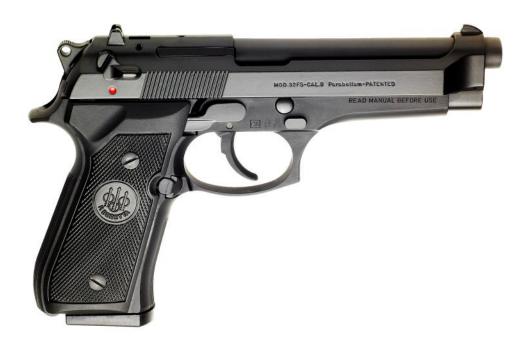

## 92FS

The Beretta 92FS is a double/single-action semiautomatic pistol that employs an open-slide, short-recoil delayed locking-block system, which yields a faster cycle time and delivers exceptional accuracy and reliability. In particular, the open-slide design practically eliminates "stove-piping" and helps flawless cycling and feeding even after thousands of rounds. The 92FS reversible magazine release and ambidextrous safety-decocker make it flexible for right- or left-handed operators.

## Configurations

| Action                            | DA/SA                                                                                          |
|-----------------------------------|------------------------------------------------------------------------------------------------|
| Caliber                           | 9x19mm                                                                                         |
| Locking System                    | Tilt-block, locked breech                                                                      |
| Magazine Capacity                 | 15 rounds                                                                                      |
| Slide Finish                      | Bruniton                                                                                       |
| Weight Unloaded<br>Empty Magazine | approx. 945g / 33.33oz                                                                         |
| Rifling Pitch                     | 250mm / 10in                                                                                   |
| Operating Principle               | Recoil-operated                                                                                |
| Threaded Barrel                   | No                                                                                             |
| Number of Grooves                 | R.H 6 grooves                                                                                  |
| RDO Ready                         | No                                                                                             |
| Sights System                     | 3 dot system, adjustable rear sight & fixed front sight                                        |
| Frame Material                    | Aluminum                                                                                       |
| Accessory Rail                    | No                                                                                             |
| Safeties                          | Slide ambitextrous<br>manual safety with<br>decocking system,<br>automatic firing pin<br>block |
| Height                            | approx. 137mm / 5.40in                                                                         |
| Width                             | approx. 38mm / 1.50in                                                                          |
| Length                            | approx. 217mm / 8.54in                                                                         |
| Barrel Length                     | approx. 125mm / 4.92in                                                                         |
| Sight Radius                      | 155mm / 6.10in                                                                                 |