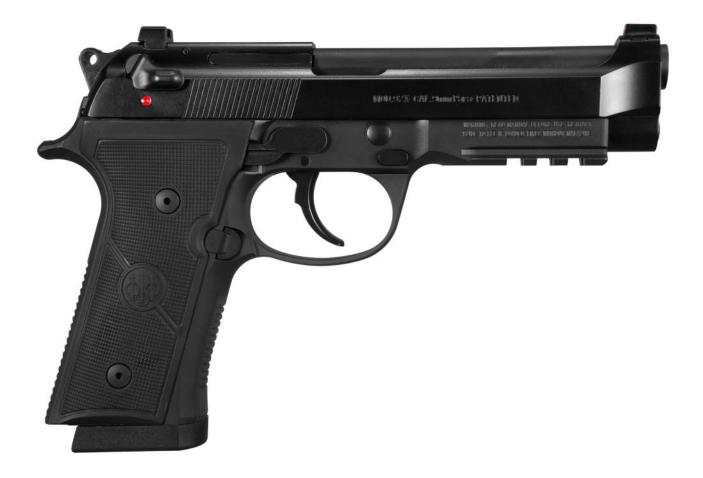

## 92X Full Size - 9mm

The Beretta 92x utilizing the reliable mechanism of the venerable 90 series family is an accurate and reliable double/single action pistol. Its new features range from the universal slide design, which is convertible from a safety-decoker to a decocker only configuration, to the standard Vertec style straight backstrap, from the oversized magazine release button to the removable sights. Beretta has created with the 92X a coming-together of all of the most desirable features that today's professional users prefer in a do-it-all pistol.

## Configurations

| Action                            | DA/SA                                                                                          |
|-----------------------------------|------------------------------------------------------------------------------------------------|
| Caliber                           | 9x19mm                                                                                         |
| Locking System                    | Tilt-block, locked breech                                                                      |
| Magazine Capacity                 | 17 rounds                                                                                      |
| Slide Finish                      | Bruniton                                                                                       |
| Weight Unloaded<br>Empty Magazine | approx. 930g / 32.80oz                                                                         |
| Rifling Pitch                     | 250mm / 10in                                                                                   |
| Operating Principle               | Recoil-operated                                                                                |
| Threaded Barrel                   | No                                                                                             |
| Number of Grooves                 | R.H 6 grooves                                                                                  |
| RDO Ready                         | No                                                                                             |
| Sights System                     | Black serrated rear sight & red dot front sight                                                |
| Frame Material                    | Aluminum                                                                                       |
| Accessory Rail                    | MIL-STD-1913                                                                                   |
| Height                            | approx. 137mm / 5.40in                                                                         |
| Safeties                          | Slide ambitextrous<br>manual safety with<br>decocking system,<br>automatic firing pin<br>block |
| Width                             | approx. 38mm / 1.50in                                                                          |
| Length                            | approx. 211mm / 8.31in                                                                         |
| Barrel Length                     | approx. 119mm / 4.69in                                                                         |
| Sight Radius                      | 155mm / 6.10in                                                                                 |