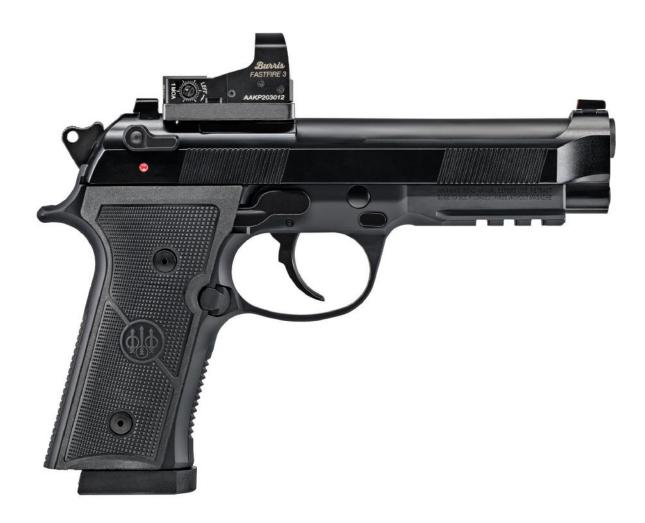

## 92X Full Size RDO - 9mm

The Beretta 92X RDO is a red-dot ready pistol thanks to a cut out on the slide. The Beretta 92x RDO utilizing the reliable mechanism of the venerable 90 series family is an accurate and reliable double/single action pistol. Its new features range from the universal slide design, which is convertible from a safety-decoker to a decocker only configuration, to the standard Vertec style straight backstrap, from the oversized magazine release button to the removable sights. Beretta has created with the 92X a

coming-together of all of the most desirable features that today's professional users prefer in a do-it-all pistol.