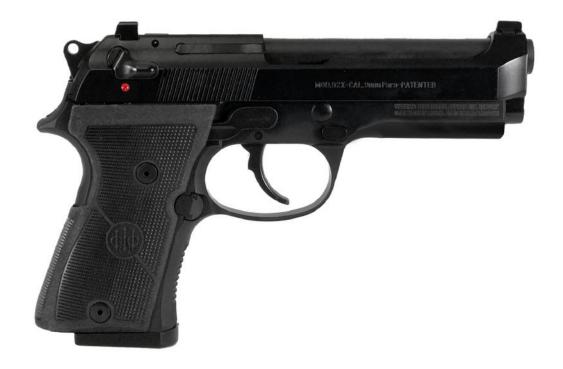

## 92X Compact - 9mm

The Beretta 92X Compact pistol extends the 92X family to a concealed carry-friendly size. The 92x Compact utilizing the reliable mechanism of the venerable 90 series family is an accurate and reliable double/single action pistol. Its new features range from the universal slide design, which is convertible from a safety-decoker to a decocker only configuration, to the standard Vertec style straight backstrap, from the oversized magazine release button to the removable sights. Beretta has created with the 92X a coming-together of all of the most desirable features that today's professional users prefer in a do-it-all pistol.

## Configurations

| Action                            | DA/SA                                                                                          |
|-----------------------------------|------------------------------------------------------------------------------------------------|
| Caliber                           | 9x19mm                                                                                         |
| Locking System                    | Tilt-block, locked breech                                                                      |
| Magazine Capacity                 | 13 rounds                                                                                      |
| Slide Finish                      | Bruniton                                                                                       |
| Weight Unloaded<br>Empty Magazine | approx. 900g / 31.75oz                                                                         |
| Rifling Pitch                     | 250mm / 10in                                                                                   |
| Operating Principle               | Recoil-operated                                                                                |
| Threaded Barrel                   | No                                                                                             |
| Number of Grooves                 | R.H 6 grooves                                                                                  |
| RDO Ready                         | No                                                                                             |
| Sights System                     | Black serrated rear sight & red dot front sight                                                |
| Frame Material                    | Aluminum                                                                                       |
| Accessory Rail                    | MIL-STD-1913                                                                                   |
| Safeties                          | Slide ambitextrous<br>manual safety with<br>decocking system,<br>automatic firing pin<br>block |
| Height                            | approx. 133mm / 5.24in                                                                         |
| Width                             | approx. 38mm / 1.50in                                                                          |
| Length                            | approx. 197mm / 7.76in                                                                         |
| Barrel Length                     | approx. 108mm / 4.25in                                                                         |
| Sight Radius                      | 146mm / 5.75in                                                                                 |