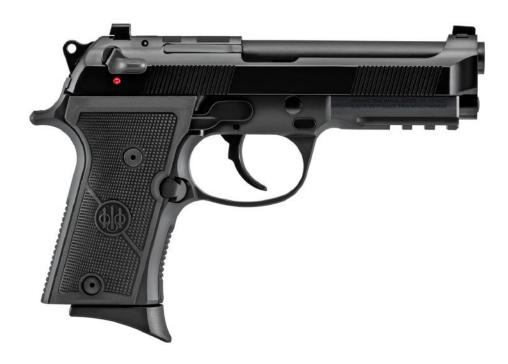

## 92X Compact RDO - 9mm

The Beretta 92X Compact RDO is an evolution of the 92X Compact that incorporates the ability to easily mount a Red Dot Optic integrally on the slide. The pistol features all the same characteristics as the 92X but with a smaller slide and frame.

## Configurations

| Action                            | DA/SA                                                                                          |
|-----------------------------------|------------------------------------------------------------------------------------------------|
| Caliber                           | 9x19mm                                                                                         |
| Locking System                    | Tilt-block, locked<br>breech                                                                   |
| Magazine Capacity                 | 13 rounds                                                                                      |
| Slide Finish                      | Bruniton                                                                                       |
| Weight Unloaded<br>Empty Magazine | approx. 900g / 31.75oz                                                                         |
| Rifling Pitch                     | 250mm / 10in                                                                                   |
| Operating Principle               | Recoil-operated                                                                                |
| Threaded Barrel                   | No                                                                                             |
| Number of Grooves                 | R.H 6 grooves                                                                                  |
| RDO Ready                         | Yes                                                                                            |
| Sights System                     | Black serrated rear sight & red dot front sight                                                |
| Frame Material                    | Aluminum                                                                                       |
| Accessory Rail                    | MIL-STD-1913                                                                                   |
| Safeties                          | Slide ambitextrous<br>manual safety with<br>decocking system,<br>automatic firing pin<br>block |
| Height                            | approx. 133mm / 5.24in                                                                         |
| Width                             | approx. 38mm / 1.50in                                                                          |
| Length                            | approx. 197mm / 7.76in                                                                         |
| Barrel Length                     | approx. 108mm / 4.25in                                                                         |
| Sight Radius                      | 146mm / 5.75in                                                                                 |