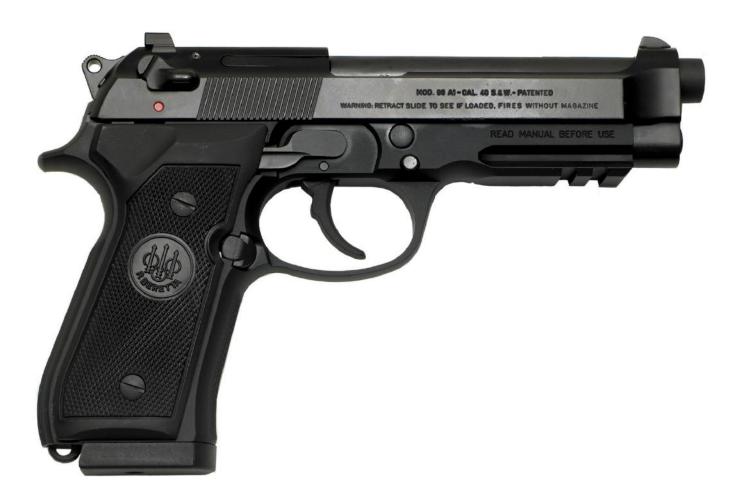

## 96 A1 - .40S&W

The Beretta 96 A1, the .40 S&W caliber version of the 92 A1 pistol, incorporates new and unique benefits while maintaining all of the advanced performance and safety features that have made the 90 series an international legend. Among others, the new features include the integral accessory rail, the removable sights, and a Bruniton slide finish.

## Configurations

| Action                            | DA/SA                                                                                          |
|-----------------------------------|------------------------------------------------------------------------------------------------|
| Caliber                           | .405&W                                                                                         |
| Locking System                    | Tilt-block, locked<br>breech                                                                   |
| Magazine Capacity                 | 11 rounds                                                                                      |
| Slide Finish                      | Bruniton                                                                                       |
| Weight Unloaded<br>Empty Magazine | approx. 945g / 33.33oz                                                                         |
| Rifling Pitch                     | 400mm / 16in                                                                                   |
| Operating Principle               | Recoil-operated                                                                                |
| Threaded Barrel                   | No                                                                                             |
| Number of Grooves                 | R.H 6 grooves                                                                                  |
| RDO Ready                         | No                                                                                             |
| Sights System                     | 3 dot system, rear &<br>front sight adjustable in<br>windage                                   |
| Frame Material                    | Aluminum                                                                                       |
| Accessory Rail                    | MIL-STD-1913                                                                                   |
| Safeties                          | Slide ambitextrous<br>manual safety with<br>decocking system,<br>automatic firing pin<br>block |
| Height                            | approx. 137mm / 5.40in                                                                         |
| Width                             | approx. 38mm / 1.50in                                                                          |
| Length                            | approx. 217mm / 8.54in                                                                         |
| Barrel Length                     | approx. 125mm / 4.92in                                                                         |
| Sight Radius                      | 155mm / 6.10in                                                                                 |