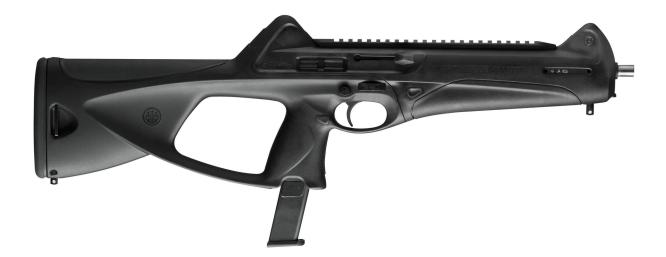

## MX4

The Beretta MX4 Storm submachine gun is a defense and law enforcement firearm developed for professional use. The use of polymer in the frame reduces the weight of the SMG while increasing its ergonomics features. The extractor, the ejector, the coking handle, the ejection port cover, the magazine release button, and the manual safety/fire selector button are all reversible for right- and left-hand use.