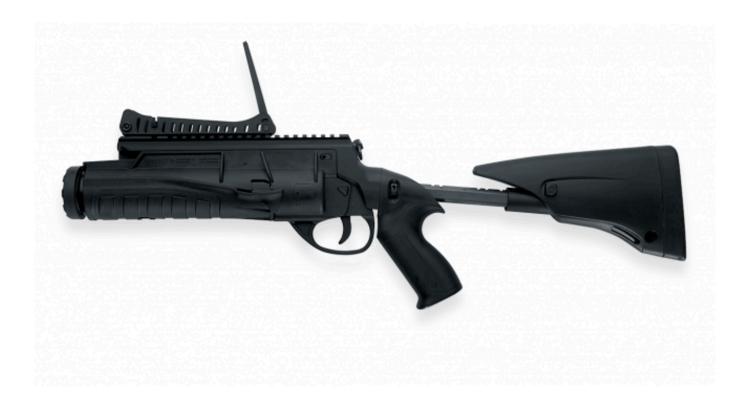

## GLX160 - standalone

The GLX160 is a manually operated, single-shot grenade launcher that fires low velocity 40x46mm ammunition. The five-position telescopic stock may be easily adjusted in length in order to better adapt to the shooter's requirements and measures. The GLX160 uses a slide forward configuration which makes it fully ambidextrous.

## Configurations

| GLX160 - standalone (LG21)        |                                                                                                                      |
|-----------------------------------|----------------------------------------------------------------------------------------------------------------------|
| Caliber                           | 40x46mm                                                                                                              |
| Locking System                    | Rotating bolt                                                                                                        |
| Magazine Capacity                 | 1,0                                                                                                                  |
| Stock                             | Telescopic (5 positions)                                                                                             |
| Weight Unloaded<br>Empty Magazine | approx. 2,2kg / 77.60oz                                                                                              |
| Rifling Pitch                     | 1200mm / 47.24in                                                                                                     |
| Number of Grooves                 | R.H 6 grooves                                                                                                        |
| Sights System                     | Fron sight adjustable in<br>elevation and windage.<br>Multi-position rear<br>sight (from 50m to<br>400m in 50m step) |
| Frame Material                    | Fiberglass reinforced polymer                                                                                        |
| Safeties                          | Ambidextrous button manual safety                                                                                    |
| Fire Selector Positions           | S-1                                                                                                                  |
| Lenght Min / Max                  | approx. 523-643mm /<br>20.59-25.32in                                                                                 |
| Height                            | approx. 164mm / 6.46in                                                                                               |
| Width                             | approx. 89mm / 3.50in                                                                                                |
| Barrel Length                     | approx. 280mm / 11in                                                                                                 |