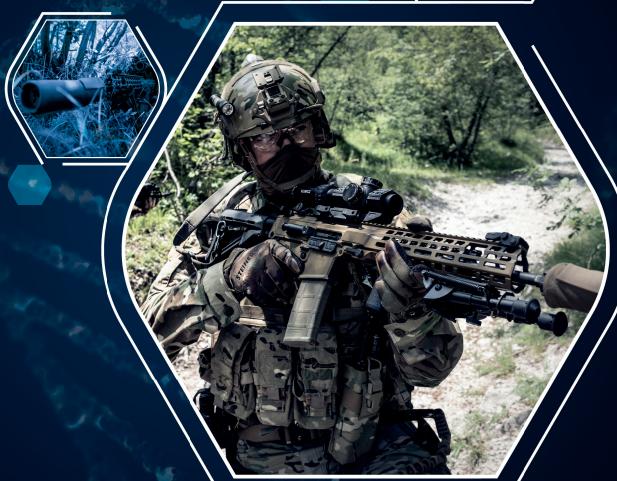

## **DNA IN ACTION**

| FEATURE                                            | PERFORMANCE                                                        |
|----------------------------------------------------|--------------------------------------------------------------------|
| CALIBER                                            | 5,56x45 NATO                                                       |
| WEIGHTS / DIMENSIONS                               |                                                                    |
| Maximum length with extended stock (14,5" barrel)  | 888 mm (34,9") ca                                                  |
| Maximum length with collapsed stock (14,5" barrel) | 806 mm (31,7") ca                                                  |
| Width of rifle                                     | 78 mm (3,1") ca                                                    |
| Weight of weapon (with empty polymer magazine)     | 3,3 kg (116 oz) ca (14,5" barrel)                                  |
| BARREL                                             |                                                                    |
| Standard Lengths                                   | 11,5" - 14,5" - 16"                                                |
| Twist rate                                         | 1/7                                                                |
| Muzzle thread                                      | 1/2" x28                                                           |
| GAS SYSTEM                                         | Short-stroke gas piston                                            |
|                                                    | Easy cleaning through front access and toolless disassembly        |
|                                                    | 2 Positions (Normal and Suppressed)                                |
| CHARGING HANDLE                                    | Non-reciprocating T-lever                                          |
| CONTROLS                                           | Ambidextrous controls                                              |
|                                                    | Magazine release button protected against impacts                  |
| TRIGGER                                            | S/1/R selector (R=full auto), 2 or 3 round burst options available |
|                                                    | Single or double stage trigger options available                   |
| BUTTSTOCK                                          | M4/M16 stock interface                                             |
|                                                    | Telescopic                                                         |
|                                                    | On request: Folding, Folding-Telescopic and Collapsible            |
| INTERFACES                                         | QD sling attachment on both sides of telescopic buttstock          |
|                                                    | Upper full-length Picatinny Rails (Stanag 4694)                    |
|                                                    | M-LOK® lateral and lower handguard interfaces                      |
| MAINTENANCE                                        | Full toolless disassembly                                          |
|                                                    | Easy maintenance                                                   |
|                                                    | Captive pins                                                       |