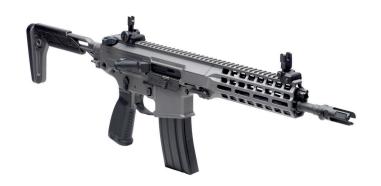

## **DNA IN ACTION**

| FEATURE                                            | PERFORMANCE                                                        |
|----------------------------------------------------|--------------------------------------------------------------------|
| CALIBER                                            | 5,56x45 NATO                                                       |
| WEIGHTS / DIMENSIONS                               |                                                                    |
| Maximum length with extended stock (14,5" barrel)  | 888 mm (34,9") ca                                                  |
| Maximum length with collapsed stock (14,5" barrel) | 806 mm (31,7") ca                                                  |
| Width of rifle                                     | 78 mm (3,1") ca                                                    |
| Weight of weapon (with empty polymer magazine)     | 3,3 kg (116 oz) ca (14,5" barrel)                                  |
| BARREL                                             |                                                                    |
| Standard Lengths                                   | 11,5" - 14,5" - 16"                                                |
| Twist rate                                         | 1/7                                                                |
| Muzzle thread                                      | 1/2" x28                                                           |
| GAS SYSTEM                                         | Short-stroke gas piston                                            |
|                                                    | Easy cleaning through front access and toolless disassembly        |
|                                                    | 2 Positions (Normal and Suppressed)                                |
| CHARGING HANDLE                                    | Non-reciprocating T-lever                                          |
| CONTROLS                                           | Ambidextrous controls                                              |
|                                                    | Magazine release button protected against impacts                  |
| TRIGGER                                            | S/1/R selector (R=full auto), 2 or 3 round burst options available |
|                                                    | Single or double stage trigger options available                   |
| BUTTSTOCK                                          | M4/M16 stock interface                                             |
|                                                    | Telescopic                                                         |
|                                                    | On request: Folding, Folding-Telescopic and Collapsible            |
| INTERFACES                                         | QD sling attachment on both sides of telescopic buttstock          |
|                                                    | Upper full-length Picatinny Rails (Stanag 4694)                    |
|                                                    | M-LOK® lateral and lower handguard interfaces                      |
| MAINTENANCE                                        | Full toolless disassembly                                          |
|                                                    | Easy maintenance                                                   |
|                                                    | Captive pins                                                       |